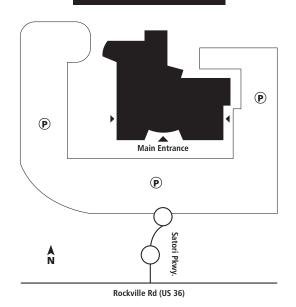

### AVON – YMCA

### **Enter at Main Entrance**

301 Satori Parkway (317) 272-4186