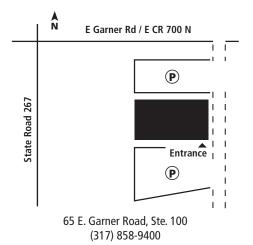

| EVENT NEED FOR NON-CONSERVATIVE METH<br>HER:                                                                       |                                                                                                       |

Date \_

<sup>\*</sup>Signature indicates for evaluation by therapist to be completed and care initiated with formal plan of care to be signed by physician in timely fashion.

# **Hendricks Regional Health**

PT/OT/AT Service Locations

## DANVILLE



#### **Enter at West Entrance**

1000 East Main Street (317) 745-3420

### AVON – YMCA



### **Enter at Main Entrance**

301 Satori Parkway (317) 272-4186

### BROWNSBURG – NORTH



# **PLAINFIELD**



### **Enter at PT/OT Entrance**

1100 Southfield Drive (317) 838-3434