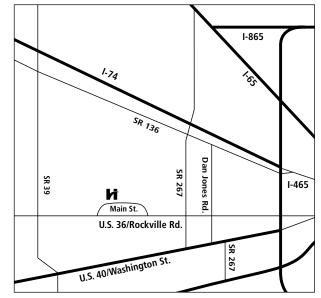

## **Driving Directions to Campus**

1000 E. Main St., Danville, IN, 46122, (317) 745-4451

#### From the North

Take Dan Jones Road south. Turn west (right) on U.S. 36/Rockville Road. Turn north (right) onto Main Street.

#### From the East

Take U.S. 36/Rockville Road west. Turn north (right) onto Main Street.

#### From the South

Take U.S. 40 to SR-267 and go north. Turn west (left) on U.S. 36/ Rockville Road. Turn north (right) onto Main Street.

#### From the West

Take U.S. 36/Rockville Road east. Turn north (left) onto Main Street.