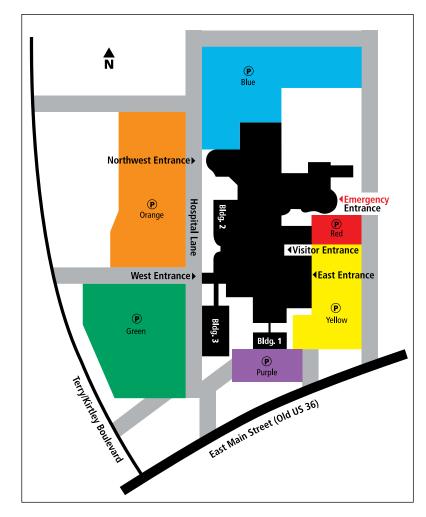

## **WEST ENTRANCE**

Green Elevator Cardiology (EKG) Cardiac Rehab Cardiopulmonary Conf. Rooms 6, 7 & 8 Endoscopy IV Therapy Neurology Testing Partners in Care Physical Therapy Prep Office Sleep Disorders Center Speech Therapy Wound/Ostomy Care

### **NORTHWEST ENTRANCE**

Orange Elevator Center for Diabetes Excellence Copper Grill (eatery) Human Resources Surgery

## **VISITOR ENTRANCE**

Yellow Elevator Childbirth Center Gift Shop Intensive Care Medical Unit Pediatrics

## EAST ENTRANCE

Yellow Elevator Administration Cashier Conf. Rooms 1, 3, 4 & 5 Health Information Mgmt. Lab Patient Financial Services Radiology/Mammography

## **EMERGENCY ENTRANCE**

*Red Elevator* Cardiac Cath Lab Emergency Department

## **OFFICE BUILDINGS**

#### **BUILDING 1**

998 East Main Street Hendricks County Wellness Clinic Hendricks Regional Health Foundation Indiana Spine Group

## **BUILDING 2**

112 Hospital Lane Hendricks Adult Medicine Hendricks Pulmonary & Sleep Medicine New Life Associates Hendricks Surgical Associates

## **BUILDING 3**

100 Hospital Lane Cardiology – St. Vincent Medical Group **Danville Pediatrics** E.N.T. Group Hendricks Endocrinology & Diabetes Specialists Hendricks Nephrology Associates Hendricks Neurology/ Stroke Clinic Hendricks Oncology Infusion Center **Hendricks Orthopedics** & Sports Medicine Internal Medicine of Hendricks County Urology of Indiana Westside Gastroenterology Associates