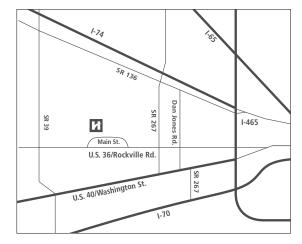

# FROM THE NORTH

Take S.R. 267 or Dan Jones Road south. Turn west (right) on U.S. 36/ Rockville Road. Turn north (right) onto Main Street.

### FROM THE EAST

Take U.S. 36/Rockville Road west. Turn north (right) onto Main Street.

# FROM THE SOUTH

Take S.R. 267 or Dan Jones Road and go north. Turn west (left) on U.S. 36/Rockville Road. Turn north (right) onto Main Street.

### FROM THE WEST

Take U.S. 36/Rockville Road east. Turn north (left) onto Main Street.