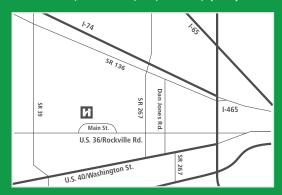

# **DRIVING TO DANVILLE CAMPUS**

1000 E. Main St., Danville, IN, 46122, (317) 745-4451

#### FROM THE NORTH

Take S.R. 267 or Dan Jones Road south. Turn west (right) on U.S. 36/ Rockville Road. Turn north (right) onto Main Street.

# FROM THE EAST

Take U.S. 36/Rockville Road west. Turn north (right) onto Main Street.

#### FROM THE SOUTH

Take S.R. 267 or Dan Jones Road north. Turn west (left) on U.S. 36/ Rockville Road. Turn north (right) onto Main Street.

#### FROM THE WEST

Take U.S. 36/Rockville Road east. Turn north (left) onto Main Street.