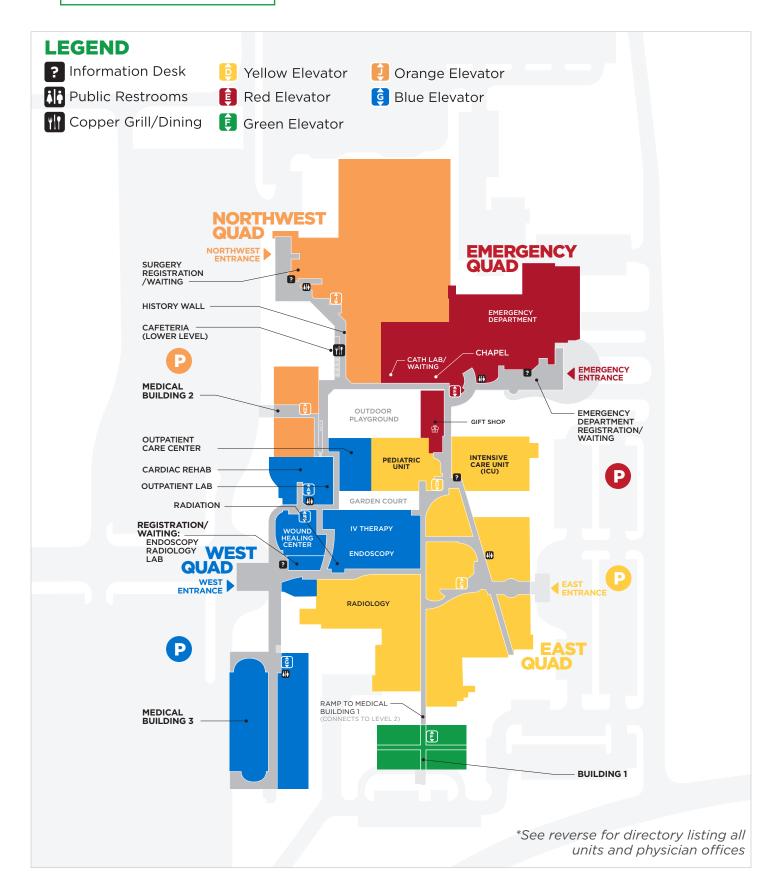

# Danville Campus MAP

## **CAMPUS DIRECTORY**

#### **BUILDING 1: 998 East Main Street**

Administration Conference Rooms
Associate Health Security

### **EAST QUAD / YELLOW LOT: Yellow Elevators**

Childbirth Center Conference Rooms 3, 4 & 5 enMotion Intensive Care (ICU) Pediatric Unit Playground Radiology

#### **EMERGENCY QUAD / RED LOT: Red Elevators**

Cardiac Cath Lab Chaplaincy Emergency Department Gift Shop Medical Unit

#### NORTHEAST CAMPUS: 208 & 252 Meadow Drive

Cashier Hendricks Regional Health Danville Internal Medicine Health Information Management Patient Financial Services

# NORTHWEST QUAD / ORANGE LOT: Orange Elevators

Center for Diabetes Excellence Copper Grill / Dining History Wall Human Resources Surgery Unit

#### **BUILDING 2: 112 Hospital Lane**

Cancer Navigation
Hendricks Adult
Medicine
Hendricks Pulmonary
& Sleep Medicine

Hendricks Surgical Associates Indiana Spine Group New Life Associates Transitions of Care

#### **WEST QUAD / BLUE LOT:** Blue Elevators

Cardiac & Pulmonary Rehab Cardiology (EKG) Cardiopulmonary Conference Rooms 6, 7 & 8 Endoscopy IV Therapy Neurodiagnostics Physical/Occupational
Therapy
Outpatient Care Center
Outpatient Lab
Radiology Registration
Sleep Disorders Center
Speech Therapy
Wound Healing Center

## **BUILDING 3: 100 Hospital Lane**

Community Physician Network - Heart & Vascular Care Center for Breast & Bone Health / Mammography **Danville Pediatrics** Hendricks Regional Health ENT Hendricks Endocrinology & Diabetes Specialists Hendricks Nephrology Associates Hendricks Neurology / Stroke Clinic Hendricks Oncology Hendricks Orthopedics & Sports Medicine Hendricks Regional Health Breast Center

Hendricks Regional Health Infectious Disease Specialists Hendricks Regional Health Oncology Genetics & Survivorship Center Hendricks Regional Health Plastic & Reconstructive Surgery Internal Medicine of Hendricks County Oncology Infusion Center Palliative Care Westside Gastroenterology Associates