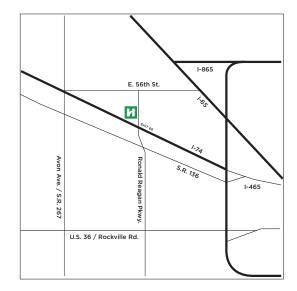

# **DRIVING TO BROWNSBURG HOSPITAL**

5492 North Ronald Reagan Parkway, Brownsburg, IN 46112

#### FROM THE NORTH

Take S.R. 267 South. Merge onto I-74 east towards Indianapolis. Take exit 68 Clermont/Brownsburg. Turn north (left) onto Ronald Reagan Parkway.

### FROM THE EAST

Take I-74 west towards Peoria. Take exit 68 Clermont/ Brownsburg. Turn north (right) onto Ronald Reagan Parkway.

## FROM THE SOUTH

Continue north on Ronald Reagan Parkway until you cross over I-74. The hospital is located on the west side of the street after you pass I-74.

#### FROM THE WEST

Take I-74 east towards Indianapolis. Take exit 68 Clermont/Brownsburg. Turn north (left) onto Ronald Reagan Parkway.