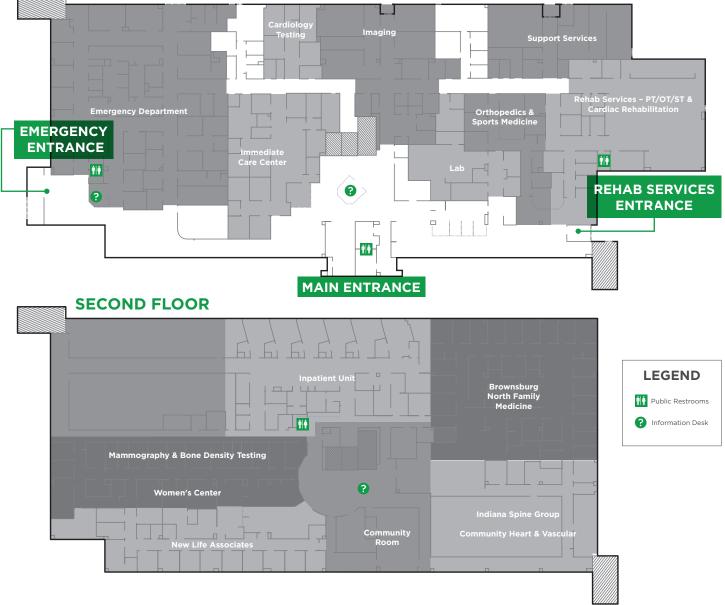

## **BROWNSBURG HOSPITAL MAP & DIRECTORY**

FIRST FLOOR

# **BROWNSBURG HOSPITAL DIRECTORY**

## **FIRST FLOOR**

- Emergency Department
- Immediate Care Center & Occupational Health Center
- Cardiology Testing
- Imaging
- Hendricks Orthopedics & Sports Medicine
- Rehab Services Physical, Occupational and Speech Therapy & Cardiac Rehabilitation
- Lab

## SECOND FLOOR

- New Life Associates
- Women's Center / Mammography & Bone Density Testing
- Inpatient Unit
- Brownsburg North Family Medicine
- Indiana Spine Group
- Community Heart & Vascular